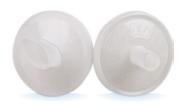

# RJVKB7 (Pearl)

Direct fit ndd Easy One Spirometer (spirettes) External Diameter (right) - 20mm Internal Diameter (right)- 18.5mm