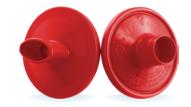

### RJVKB5 (Red)

Direct fit for all MediSoft systems External diameter- 31mm Internal diameter- 29mm