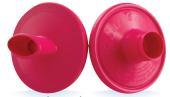

### RJVKB5 (Red)

Direct fit for all MediSoft systems External diameter- 31mm Internal diameter- 29mm