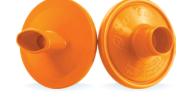

## RJVKB8 (Orange)

Direct fit for all MedGraphics systems (external fit) External diameter- 36mm Internal diameter- 34mm