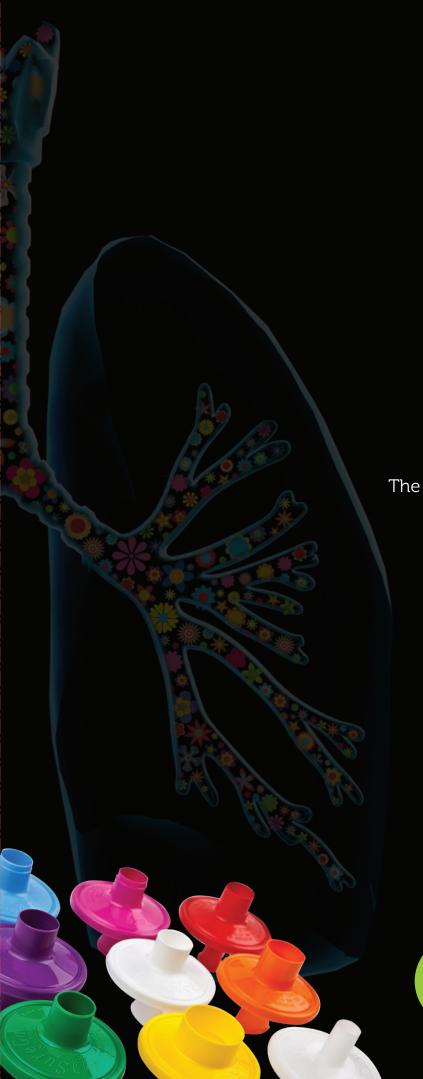

The SureGard® filter is an Australian owned, highly effective filter barrier device. The SureGard® provides both technicians and patients with optimal protection from cross contamination and infection. The R&D of the SureGard® is attributed to contributions from the medical and scientific community of Australia and New Zealand.

## **Key Features:**

- Manufactured from inert, latex free, eco-friendly polypropylene plastic
- Utilises world leading filter material for superior filtration at high flow rates
- All in one integrated elliptical mouthpiece provides maximum seal, comfort and prevention of leaks
- Colour coded for easy identification between multiple systems