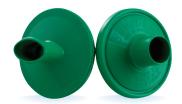

#### RJVKB4 (Green)

Direct fit Vitalograph Spirometers, MicroMedical, Spider USb, MicroLoop, SpiderXpert, MIR systems & CareFusion External Diameter- 32.5mm Internal Diameter- 29mm