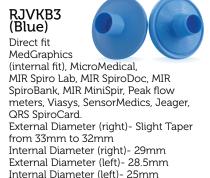

## RJVKB2 (Purple)

Direct fit Viasys, SensorMedics, Jeager, QRS SpiroCard. External Diameter-Slight taper from 33mm to 32mm Internal Diameter- 29mm