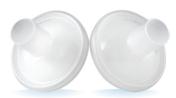

### RJVKB6 (Clear)

Direct fit Ventilation systems, nebulisers, CPAP & BiPAP equipment. External Diameter (right) - 25.5mm Internal Diameter (right)- 22mm External Diameter (left) - 22mm Internal Diameter (left)- 19.5mm