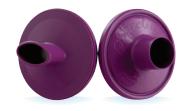

## RJVKB2 (Purple)

Direct fit Viasys, SensorMedics, Jeager, QRS SpiroCard. External Diameter-Slight taper from 33mm to 32mm Internal Diameter- 29mm